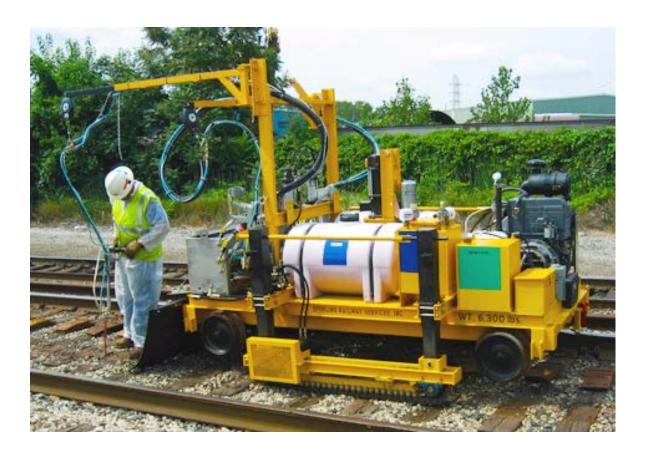

## **Tie Plugger Carrier**

- Designed to be permanently mated with chemical tie plugging equipment such as Willamette Valley Co. Spike Fast.
- For use in single rail gangs with rail removed.
- Crawlers on both sides allow work on either rail without turning machine.
- Diesel engine powers generator, air compressor and hydraulics.
- Variable speed hydraulic crawler travel.
- Easy fill chemical storage tanks.
- Center lift point.