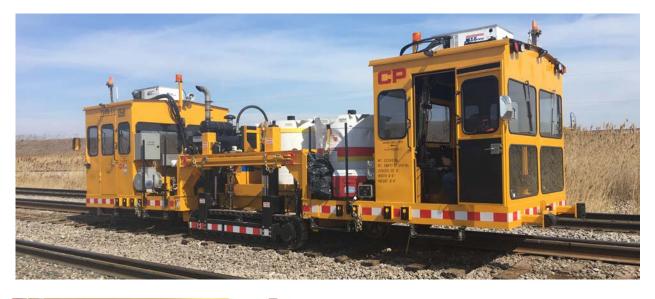

## **Ride-On Tie Plugger Carrier**

- Designed to be permanently mated with chemical tie plugging equipment such as Willamette Valley Co. Spike Fast.
- For use in single rail gangs with either rail removed.
- Crawlers on both sides allow work on either rail without turning machine.
- Provides storage of bulk chemicals. (200 Gallon Totes)
- Two enclosed conditioned cabs with operator seats on both sides.
- Suspended dispense gun in both cabs for simultaneous use, or single operator use.
- 25 MPH self-propelled track travel controlled from either cab.