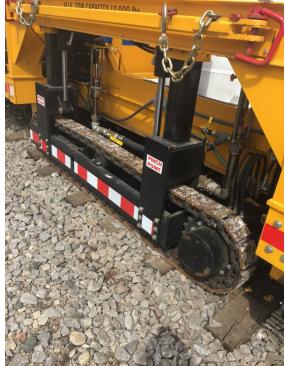

## **Ride-On Tie Plugger Carrier**

- Designed to be permanently mated with chemical tie plugging equipment such as Willamette Valley Co. Spike Fast.
- For use in single rail gangs with either rail removed.
- Crawlers on both sides allow work on either rail without turning machine.
- Provides storage of bulk chemicals. (200 Gallon Totes)
- Two enclosed conditioned cabs with operator seats on both sides.
- Suspended dispense gun in both cabs for simultaneous use, or single operator use.
- 25 MPH self-propelled track travel controlled from either cab.