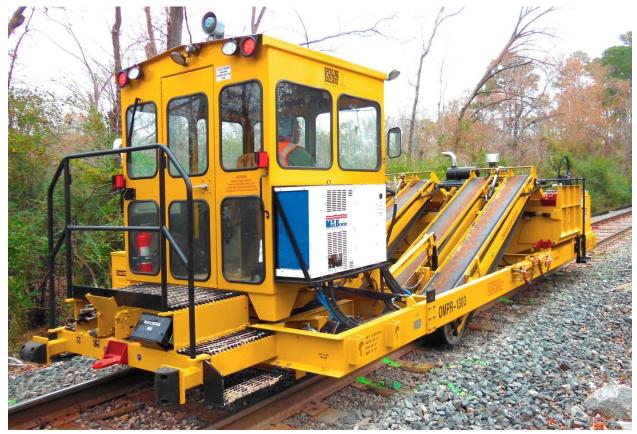

## **OTM Retriever OTMR-2**

- Designed to magnetically pick up OTM adjacent to both sides of the rail.
- Independent operation of left and right sides allows operation in single rail or tie jobs.
- Conveyors deposit material into an 85 cu. Ft. capacity hopper that hydraulically dumps to either side.
- Diesel powered with 4 wheel drive.
- 3 7/16" axles, 16" forged steel wheels with hardened wear surfaces.
- 4 wheel fail-safe air brakes.
- Fully enclosed 2 person cab with heat and air conditioning
- Operation from seat or ground available.

## **Dimensions:**

Length - 29' 8"

Weight - 21,000 lbs.

Width - 9' 11"

Height - 9' 4"