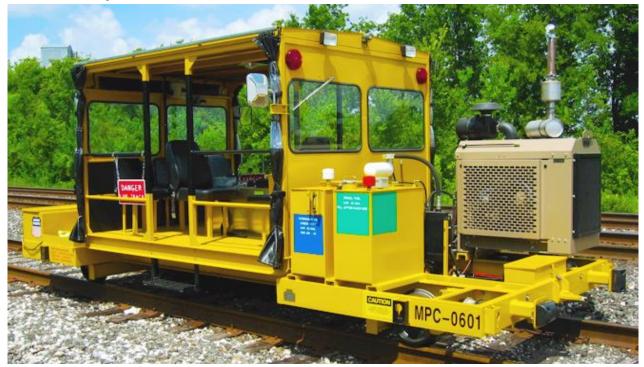

## **8 Man Personnel Carrier**

- Diesel powered with 4 wheel drive.
- Heavy duty axles with hardened steel wheels.
- Fail-safe air brakes.
- 72" tool box.
- Windshield front and rear with side curtains.
- 8 passenger individual seating with seat belts.
- Operator faces direction of travel at all times.
- Air ride cab suspension.
- Hydraulic tool circuit with quick disconnects both ends.
- Material carry deck.