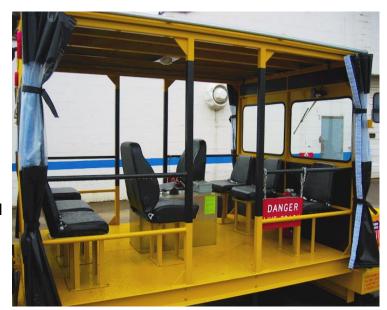

## **8 Man Personnel Carrier**

- Diesel powered with 4 wheel drive.
- Heavy duty axles with hardened steel wheels.
- Fail-safe air brakes.
- 72" tool box.
- Windshield front and rear with side curtains.
- 8 passenger individual seating with seat belts.
- Operator faces direction of travel at all times.
- Air ride cab suspension.
- Hydraulic tool circuit with quick disconnects both ends.
- Material carry deck.