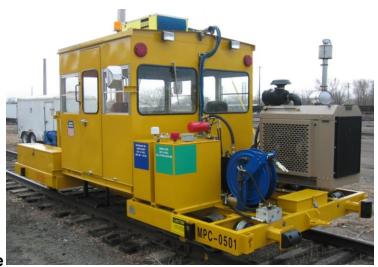

## **4 Man Personnel Carrier**

- Diesel powered with 4 wheel drive.
- Heavy duty axles with hardened steel wheels.
- Fail-safe air brakes.
- 72" tool box.
- Fully enclosed cab with heat and air conditioning.
- 4 passenger individual seating with seat belts.
- Operator faces direction of travel at all times.
- Air ride cab suspension.
- Oxy-Acetylene tank rack.
- 2 hydraulic tool circuits with hose reels.
- Large material carry deck.