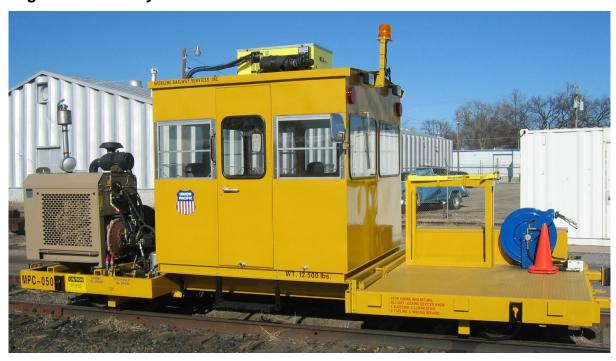

## **4 Man Personnel Carrier**

- Diesel powered with 4 wheel drive.
- Heavy duty axles with hardened steel wheels.
- Fail-safe air brakes.
- 72" tool box.
- Fully enclosed cab with heat and air conditioning.
- 4 passenger individual seating with seat belts.
- Operator faces direction of travel at all times.
- Air ride cab suspension.
- Oxy-Acetylene tank rack.
- 2 hydraulic tool circuits with hose reels.
- Large material carry deck.